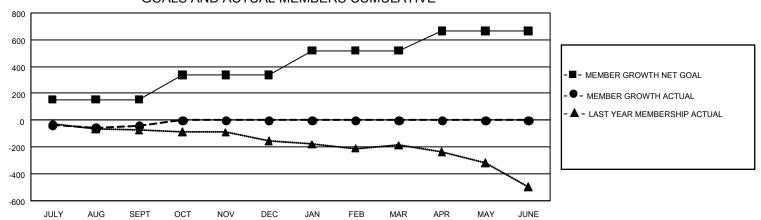

## GMT Constitutional Area 7, Group B

REPORT DOES NOT INCLUDE CLUBS IN UNDISTRICTED AREAS.

| Clubs         |               |             |               | Members               |                        |                         |                                                    |  |
|---------------|---------------|-------------|---------------|-----------------------|------------------------|-------------------------|----------------------------------------------------|--|
|               | RESULTS FOR   | R 2020-2021 |               | RESULTS FOR 2020-2021 |                        |                         |                                                    |  |
| QUARTER       | NEW CLUB GOAL | NEW CLUBS   | DROPPED CLUBS | QUARTER MEM           | BER GROWTH NET<br>GOAL | MEMBER GROWTH<br>ACTUAL | DROPPED<br>MEMBERS ACTUAL<br>(including transfers) |  |
| JULY/AUG/SEPT | 0             | 0           | 4             | JULY/AUG/SEPT         | 154                    | 194                     | 205                                                |  |
| OCT/NOV/DEC   | 3             | 0           | 0             | OCT/NOV/DEC           | 185                    | 0                       | 0                                                  |  |
| JAN/FEB/MAR   | 12            | 0           | 0             | JAN/FEB/MAR           | 181                    | 0                       | 0                                                  |  |
| APR/MAY/JUNE  | 6             | 0           | 0             | APR/MAY/JUNE          | 146                    | 0                       | 0                                                  |  |

## GOALS AND ACTUAL MEMBERS CUMULATIVE

| DROPPED CLUBS: 4 |     | 93 CLUBS OF 337 ADDED 1 OR MORE | GENDER DISTRIBUTION             |                |     |
|------------------|-----|---------------------------------|---------------------------------|----------------|-----|
|                  |     | NEW MEMBERS                     | MALE                            | 6,165 (70.72%) |     |
|                  |     |                                 | FEMALE                          | 2,553 (29.28%) |     |
| DROPPED MEMBERS  |     |                                 |                                 |                |     |
| DECEASED         | 29  | CLICK HERE FOR CUMULATIVE       | TOTAL FAMILY UNIT MEMBERS       |                | 750 |
| CLUB CANCELLED 0 |     | MEMBERSHIP DATA                 |                                 |                |     |
| OTHER            | 176 |                                 | FAMILY MEMBERS PAYING HALF DUES |                | 379 |
| TOTAL            | 205 |                                 |                                 |                |     |