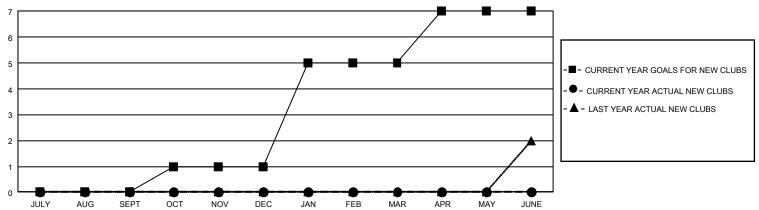

## GMT Constitutional Area 7, Group B

REPORT DOES NOT INCLUDE CLUBS IN UNDISTRICTED AREAS.

| Clubs         |               |             |               | Members               |                        |                         |                                                    |  |
|---------------|---------------|-------------|---------------|-----------------------|------------------------|-------------------------|----------------------------------------------------|--|
|               | RESULTS FOR   | R 2020-2021 |               | RESULTS FOR 2020-2021 |                        |                         |                                                    |  |
| QUARTER       | NEW CLUB GOAL | NEW CLUBS   | DROPPED CLUBS | QUARTER MEM           | BER GROWTH NET<br>GOAL | MEMBER GROWTH<br>ACTUAL | DROPPED<br>MEMBERS ACTUAL<br>(including transfers) |  |
| JULY/AUG/SEPT | 0             | 0           | 4             | JULY/AUG/SEPT         | 154                    | 194                     | 205                                                |  |
| OCT/NOV/DEC   | 3             | 0           | 0             | OCT/NOV/DEC           | 185                    | 0                       | 0                                                  |  |
| JAN/FEB/MAR   | 12            | 0           | 0             | JAN/FEB/MAR           | 181                    | 0                       | 0                                                  |  |
| APR/MAY/JUNE  | 6             | 0           | 0             | APR/MAY/JUNE          | 146                    | 0                       | 0                                                  |  |

## GOALS AND ACTUAL NEW CLUBS CUMULATIVE